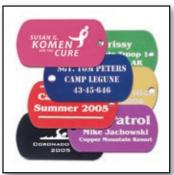

Klikit Silicone Band Black, Blue, Yellow, Red, Green

Stainless Steel Corkscrew/Bottle Opener

Stainless Steel Golf Tool/Knife

Stainless Steel Multi-Knife

Anodized Military Dog Tag Pink, Green, Blue, Gold, Red, Purple, Black