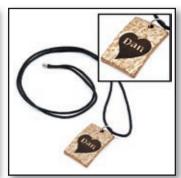

Alder Plaque Comes in 4 Sizes

Maple Mini Photo Album Holds 100 - 4" x 6" photos

Combo Maple and Rosewood Photo Album

Birch Executive Card Set Includes playing cards

Round Keychain Maple and Rosewood

Coco Tag Necklace