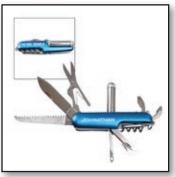

Anodized Multi-Tool with Belt Pouch Blue, Red, Black

Anodized Deluxe Pocket Knife Blue, Black

Multi-Tool LED Keychain Black, Red, Blue

Anodized Money Clip Blue, Black, Red, Gold

Anodized Bookmark Red, Pink, Black, Green, Orange, Blue