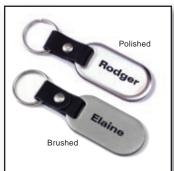

Black Marble Plaque with Stand

Anodized Carabineer Black, Red, Blue, Gold

Anodized Mini Maglite AAA Set Blue, Black, Red

Anodized Mini Maglite AA Set Blue, Black, Red

Stainless Key Chain Polished or Brushed