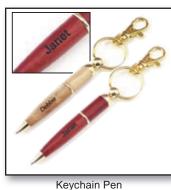

Anodized Golf Divot Tool Black, Blue, Red, Green, Gold, Copper

Anodized Business Card Case Black, Blue, Red

Keychain Pen Maple and Rosewood

Classic Twist Ballpoint Pen Maple and Rosewood

Slim Line Pen Maple and Rosewood