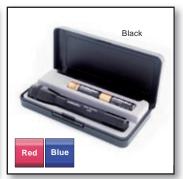

Black Marble Plaque with Stand

Anodized Carabineer Black, Red, Blue, Gold

Anodized Mini Maglite AAA Set Blue, Black, Red

Anodized Mini Maglite AA Set Blue, Black, Red

Stainless Key Chain Polished or Brushed