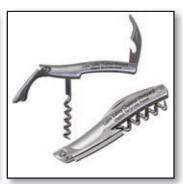

Klikit Silicone Band Black, Blue, Yellow, Red, Green

Stainless Steel Corkscrew/Bottle Opener

Stainless Steel Golf Tool/Knife

Stainless Steel Multi-Knife

Anodized Military Dog Tag Pink, Green, Blue, Gold, Red, Purple, Black