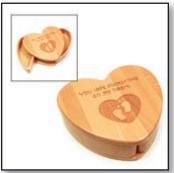

Maple Bottle Opener

Maple Deluxe Gift Set Includes letter opener/pen & magnifying glass

Maple Keepsake Box

Maple Heart Keepsake Box

Maple Gift Set Includes compact mirror/pen/keychain

Alder Photo Frame Comes in 4 Sizes