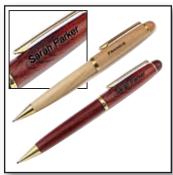

Anodized Golf Divot Tool Black, Blue, Red, Green, Gold, Copper

Anodized Business Card Case Black, Blue, Red

Keychain Pen Maple and Rosewood

Classic Twist Ballpoint Pen Maple and Rosewood

Slim Line Pen Maple and Rosewood

Starlight Pen Rosewood

Anodized Starlight Pen Black, Red, Blue

Anodized Massage Grip Pen Gold, Green, Blue

Classic Roller Ball Pen Maple and Rosewood

Classic Mechanical Pencil Maple and Rosewood

Maple Executive 7-Pen Set