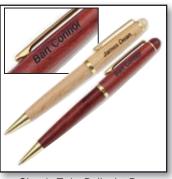

Anodized Golf Divot Tool Black, Blue, Red, Green, Gold, Copper

Anodized Business Card Case Black, Blue, Red

Keychain Pen Maple and Rosewood

Classic Twist Ballpoint Pen Maple and Rosewood

Slim Line Pen Maple and Rosewood

Starlight Pen Rosewood

Anodized Starlight Pen Black, Red, Blue

Anodized Massage Grip Pen Gold, Green, Blue

Classic Roller Ball Pen Maple and Rosewood

Classic Mechanical Pencil Maple and Rosewood

Maple Executive 7-Pen Set