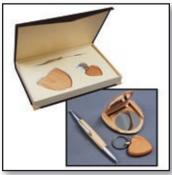

Maple Bottle Opener

Maple Deluxe Gift Set Includes letter opener/pen & magnifying glass

Maple Keepsake Box

Maple Heart Keepsake Box

Maple Gift Set Includes compact mirror/pen/keychain

Alder Photo Frame Comes in 4 Sizes