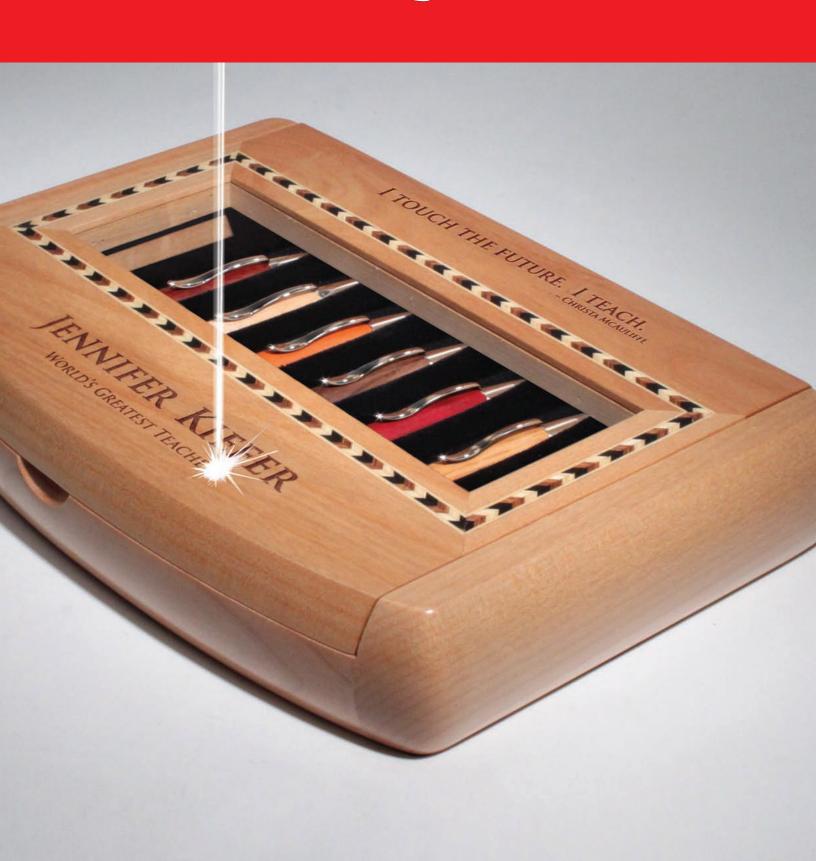

Starlight Pen Rosewood

Anodized Starlight Pen Black, Red, Blue

Anodized Massage Grip Pen Gold, Green, Blue

Classic Roller Ball Pen Maple and Rosewood

Classic Mechanical Pencil Maple and Rosewood

Maple Executive 7-Pen Set