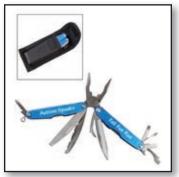

Anodized Multi-Tool with Belt Pouch Blue, Red, Black

Anodized Deluxe Pocket Knife Blue, Black

Multi-Tool LED Keychain Black, Red, Blue

Anodized Money Clip Blue, Black, Red, Gold

Anodized Bookmark Red, Pink, Black, Green, Orange, Blue