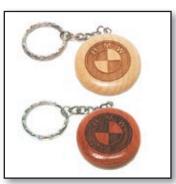

Alder Plaque Comes in 4 Sizes

Maple Mini Photo Album Holds 100 - 4" x 6" photos

Combo Maple and Rosewood Photo Album

Birch Executive Card Set Includes playing cards

Round Keychain Maple and Rosewood

Coco Tag Necklace