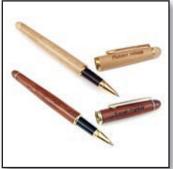

Anodized Golf Divot Tool Black, Blue, Red, Green, Gold, Copper

Anodized Business Card Case Black, Blue, Red

Keychain Pen Maple and Rosewood

Classic Twist Ballpoint Pen Maple and Rosewood

Slim Line Pen Maple and Rosewood

Starlight Pen Rosewood

Anodized Starlight Pen Black, Red, Blue

Anodized Massage Grip Pen Gold, Green, Blue

Classic Roller Ball Pen Maple and Rosewood

Classic Mechanical Pencil Maple and Rosewood

Maple Executive 7-Pen Set