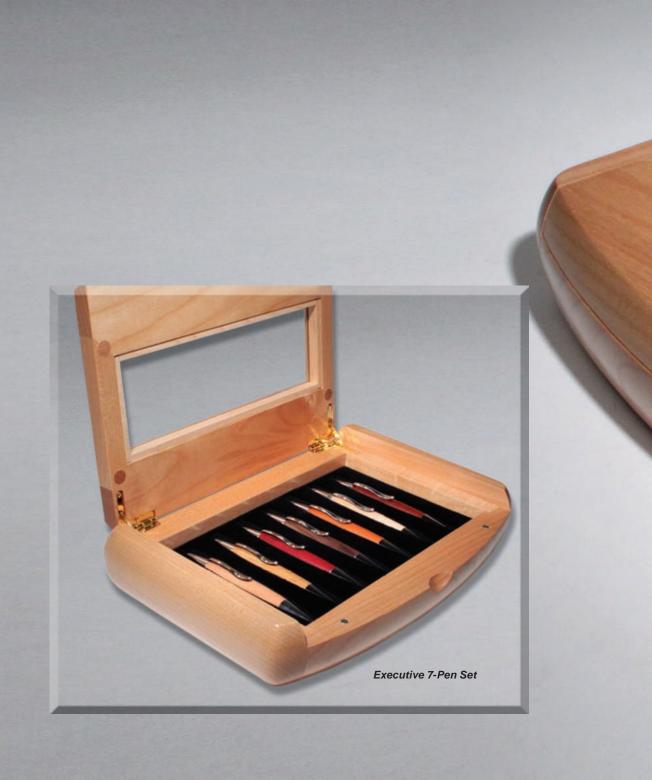

Starlight Pen Rosewood

Anodized Starlight Pen Black, Red, Blue

Anodized Massage Grip Pen Gold, Green, Blue

Classic Roller Ball Pen Maple and Rosewood

Classic Mechanical Pencil Maple and Rosewood

Maple Executive 7-Pen Set